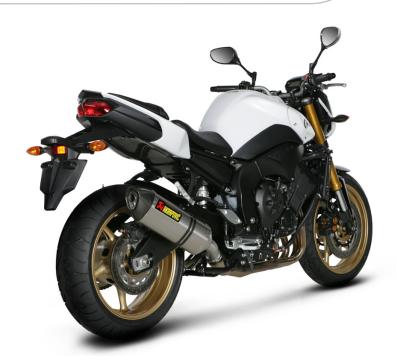

## YAMAHA FZ8 / FAZER 8 (2010) SLIP-ON STREET LEGAL EXHAUST SYSTEM

The Akrapovic Slip-On is an excellent choice for riders who do not wish to make excessive modifications to their bikes. It is an easy-to-install base level exhaust system component, and an excellent combination of production quality, performance, affordability and visual enhancement. The striking HEXAGONAL muffler with carbon fiber or titanium muffler outer sleeve perfectly complements the lines of the bike. The slip-on system is legal for street use.