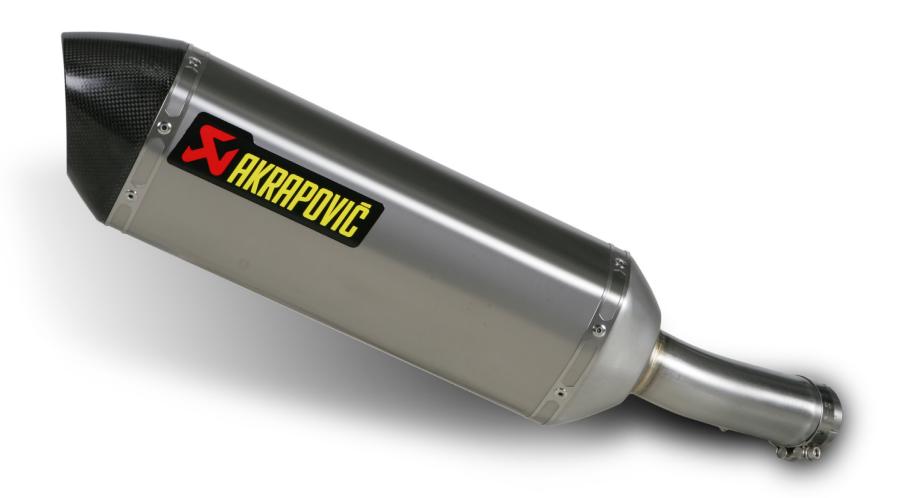

## YAMAHA FZ8 / FAZER 8 (2010) SLIP-ON STREET LEGAL EXHAUST SYSTEM

The Akrapovic Slip-On is an excellent choice for riders who do not wish to make excessive modifications to their bikes. It is an easy-to-install base level exhaust system component, and an excellent combination of production quality, performance, affordability and visual enhancement. The striking HEXAGONAL muffler with carbon fiber or titanium muffler outer sleeve perfectly complements the lines of the bike. The slip-on system is legal for street use.