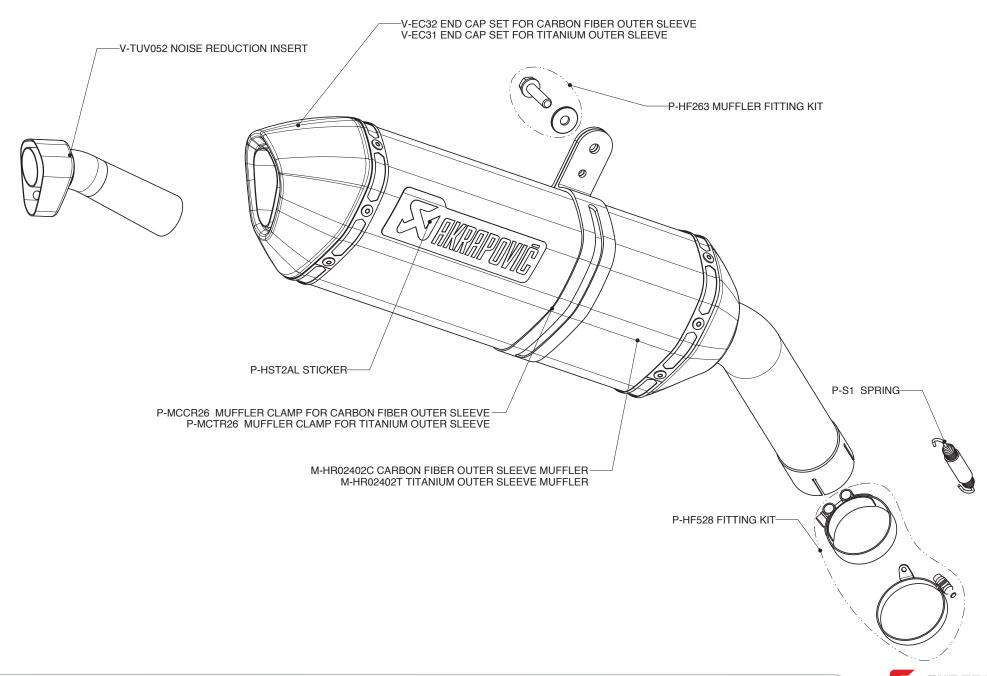

## YAMAHA FZ8 / FAZER 8 (2010) SLIP-ON STREET LEGAL EXHAUST SYSTEM

The Akrapovic Slip-On is an excellent choice for riders who do not wish to make excessive modifications to their bikes. It is an easy-to-install base level exhaust system component, and an excellent combination of production quality, performance, affordability and visual enhancement. The striking HEXAGONAL muffler with carbon fiber or titanium muffler outer sleeve perfectly complements the lines of the bike. The slip-on system is legal for street use.