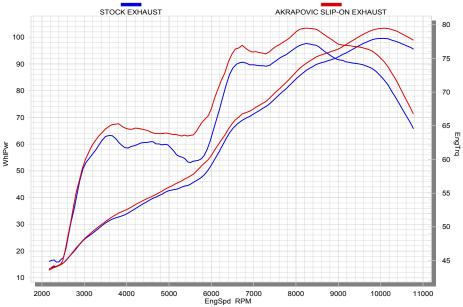

## **PERFORMANCE**

Measurements of the Akrapovic SLIP-ON system on the YAMAHA FZ8 / Fazer 8 (without muffler insert):

Power & Torque: the Akrapovic Slip-On system radically changes this bike's performance. The increase begins at the low end, and keeps on growing right to the top of the range, where max. increased power of 3.8 HP is recorded at 10000 rpm. The torque curve also gets a major boost, indicating the system's exceptional synergetic effects on the Yamaha engine.

|                                                                 | PERFORMANCE  |               |                      |  |
|-----------------------------------------------------------------|--------------|---------------|----------------------|--|
|                                                                 | stock        | AKRAPOVIC     | max. increased power |  |
| max. rear wheel power HP / rpm (measured on SuperFlow Cyle Dyn) | 99.5 / 10000 | 103.3 / 10000 | 3.8 / 10000          |  |