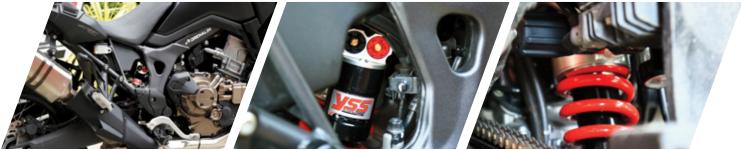

## HONDA > CRF AFRICA TWIN > MG456-395HRW

## **Specification**

UPGRADE YOUR HONDA CRF 1000L AFRICA TWIN WITH 3 ADJUSTABLE FUNCTIONS

- > HYDRAULIC SPRING PRELOAD Adjust the Preload of the Spring relative to the Weight of The Rider using hydraulic cylinder.
- > REBOUND ADJUSTABLE Adjust the Rebound to Control the Spring outgoing Shock Movement. Fast or slow depending on your needs
- > HI-LOW SPEED ADJUSTABLE Adjustable Hi-Low Speed Compression a zenith of the compression control technology. HI-LOW valve is designed to maintain and control the flow and the high speed valve is set to active when the oil pressure is too high so the shocks will not get Hydraulic Lock.