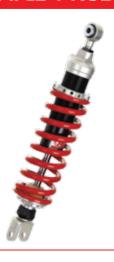

## HONDA > CRF AFRICA TWIN > MG456-395HRW

## **Specification**

UPGRADE YOUR HONDA CRF 1000L AFRICA TWIN WITH 3 ADJUSTABLE FUNCTIONS

- > HYDRAULIC SPRING PRELOAD Adjust the Preload of the Spring relative to the Weight of The Rider using hydraulic cylinder.
- > REBOUND ADJUSTABLE Adjust the Rebound to Control the Spring outgoing Shock Movement. Fast or slow depending on your needs
- > HI-LOW SPEED ADJUSTABLE Adjustable Hi-Low Speed Compression a zenith of the compression control technology. HI-LOW valve is designed to maintain and control the flow and the high speed valve is set to active when the oil pressure is too high so the shocks will not get Hydraulic Lock.