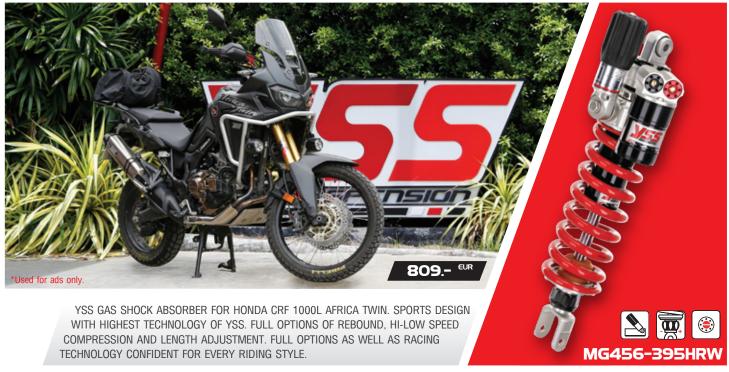

## HONDA > CRF AFRICA TWIN > MG456-395HRW

## **Specification**

UPGRADE YOUR HONDA CRF 1000L AFRICA TWIN WITH 3 ADJUSTABLE FUNCTIONS

- > HYDRAULIC SPRING PRELOAD Adjust the Preload of the Spring relative to the Weight of The Rider using hydraulic cylinder.
- > REBOUND ADJUSTABLE Adjust the Rebound to Control the Spring outgoing Shock Movement. Fast or slow depending on your needs
- > HI-LOW SPEED ADJUSTABLE Adjustable Hi-Low Speed Compression a zenith of the compression control technology. HI-LOW valve is designed to maintain and control the flow and the high speed valve is set to active when the oil pressure is too high so the shocks will not get Hydraulic Lock.